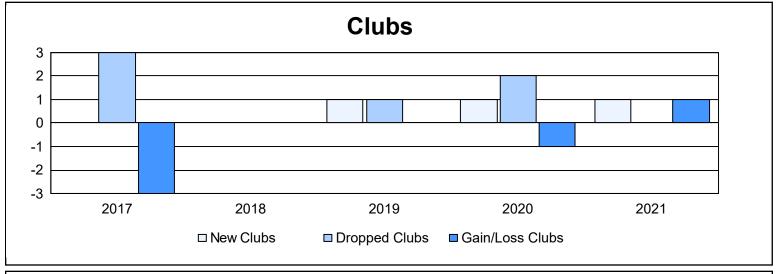

District J 2

As of June 2021 Cumulative

| Year      | New<br>Clubs | Dropped<br>Clubs | Gain/<br>Loss<br>Clubs | New<br>Members | Charter<br>Members | Reinstate<br>Members | Transfer<br>Members | Total<br>Member<br>Added | Total<br>Members<br>Dropped | Gain/<br>Loss<br>Members |
|-----------|--------------|------------------|------------------------|----------------|--------------------|----------------------|---------------------|--------------------------|-----------------------------|--------------------------|
| 2016-2017 | 0            | 3                | -3                     | 66             | 1                  | 1                    | 3                   | 71                       | 74                          | -3                       |
| 2017-2018 | 0            | 0                | 0                      | 38             | 1                  | 3                    | 1                   | 43                       | 56                          | -13                      |
| 2018-2019 | 1            | 1                | 0                      | 62             | 22                 | 2                    | 0                   | 86                       | 66                          | 20                       |
| 2019-2020 | 1            | 2                | -1                     | 47             | 22                 | 7                    | 4                   | 80                       | 82                          | -2                       |
| 2020-2021 | 1            | 0                | 1                      | 55             | 43                 | 3                    | 3                   | 104                      | 122                         | -18                      |
| Average   | 1            | 1                | -1                     | 54             | 18                 | 3                    | 2                   | 77                       | 80                          | -3                       |