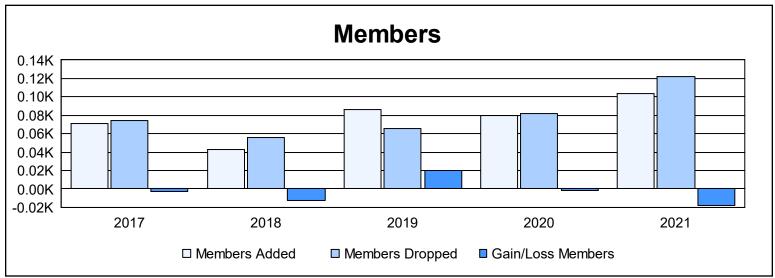

District J 2

As of June 2021 Cumulative

| Year      | New<br>Clubs | Dropped<br>Clubs | Gain/<br>Loss<br>Clubs | New<br>Members | Charter<br>Members | Reinstate<br>Members | Transfer<br>Members | Total<br>Member<br>Added | Total<br>Members<br>Dropped | Gain/<br>Loss<br>Members |
|-----------|--------------|------------------|------------------------|----------------|--------------------|----------------------|---------------------|--------------------------|-----------------------------|--------------------------|
| 2016-2017 | 0            | 3                | -3                     | 66             | 1                  | 1                    | 3                   | 71                       | 74                          | -3                       |
| 2017-2018 | 0            | 0                | 0                      | 38             | 1                  | 3                    | 1                   | 43                       | 56                          | -13                      |
| 2018-2019 | 1            | 1                | 0                      | 62             | 22                 | 2                    | 0                   | 86                       | 66                          | 20                       |
| 2019-2020 | 1            | 2                | -1                     | 47             | 22                 | 7                    | 4                   | 80                       | 82                          | -2                       |
| 2020-2021 | 1            | 0                | 1                      | 55             | 43                 | 3                    | 3                   | 104                      | 122                         | -18                      |
| Average   | 1            | 1                | -1                     | 54             | 18                 | 3                    | 2                   | 77                       | 80                          | -3                       |